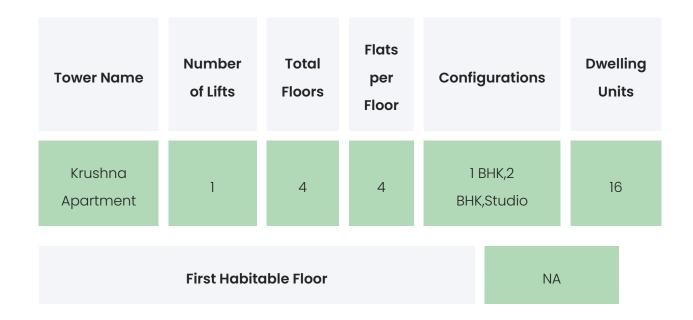

---|-------------------------|-------------------------------|
| NA                                   | NA                      | NA                            |

### BUILDER & CONSULTANTS



KRUSHNA APARTMENT

### **PROJECT & AMENITIES**

| Time Line                    | Size        | Typography         |
|------------------------------|-------------|--------------------|
| Completed on 30th June, 2022 | 279.92 Sqmt | 1 BHK,2 BHK,Studio |

#### **Project Amenities**

| Sports                 | NA                              |
|------------------------|---------------------------------|
| Leisure                | NA                              |
| Business & Hospitality | NA                              |
| Eco Friendly Features  | Waste Segregation,Water Storage |

### BUILDING LAYOUT



#### Services & Safety

- Security : Maintenance Staff
- Fire Safety : NA
- Sanitation: NA
- Vertical Transportation : NA

KRUSHNA APARTMENT

### FLAT INTERIORS

Configuration

#### **RERA Carpet Range**

| 1 BHK  | 289.8 - 291.6 sqft |
|--------|--------------------|
| 2 BHK  | 490.3 sqft         |
| Studio | 201 - 206.45 sqft  |

| Floor To Ceiling Height | NA |
|-------------------------|----|
| Views Available         | NA |

| Flooring                     | Vitrified Tiles |
|------------------------------|-----------------|
| Joinery, Fittings & Fixtures | ΝΑ              |
| Finishing                    | NA              |
| HVAC Service                 | ΝΑ              |
| Technology                   | NA              |
| White Goods                  | NA              |

**KRUS